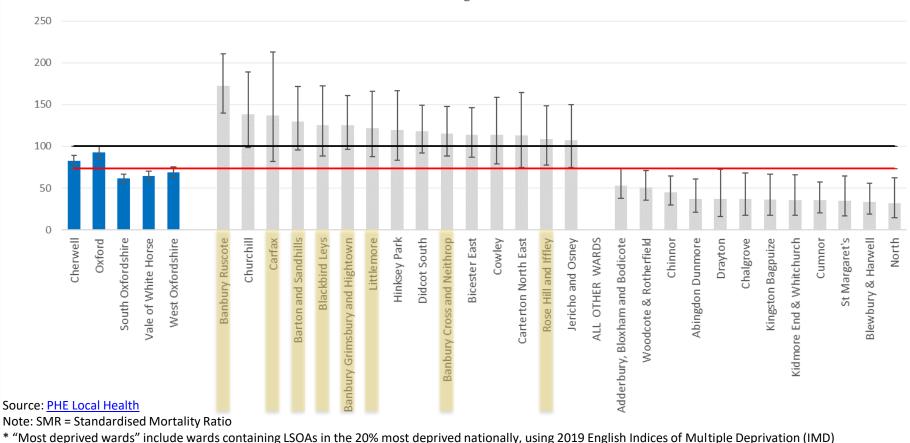

Wards — England — Oxfordshire

Deaths from causes considered preventable under 75 years, SMR, wards significantly better and worse than Oxfordshire, 2015/16 - 19/20

Nine of Oxfordshire's 10 most deprived wards\* have a higher rate than the county average. Banbury Ruscote is also worse than England overall.