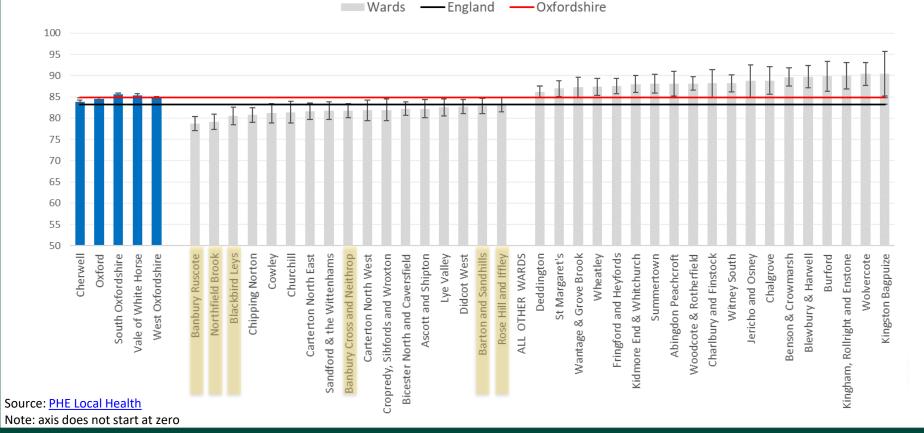

## Life expectancy at birth for females, wards significantly better and worse than Oxfordshire, 2015-19

There are clear inequalities in life expectancy across Oxfordshire, with people in the more deprived areas having significantly lower life expectancy compared with the less deprived. The gap in female life expectancy between the highest and lowest wards is 11.8 years.