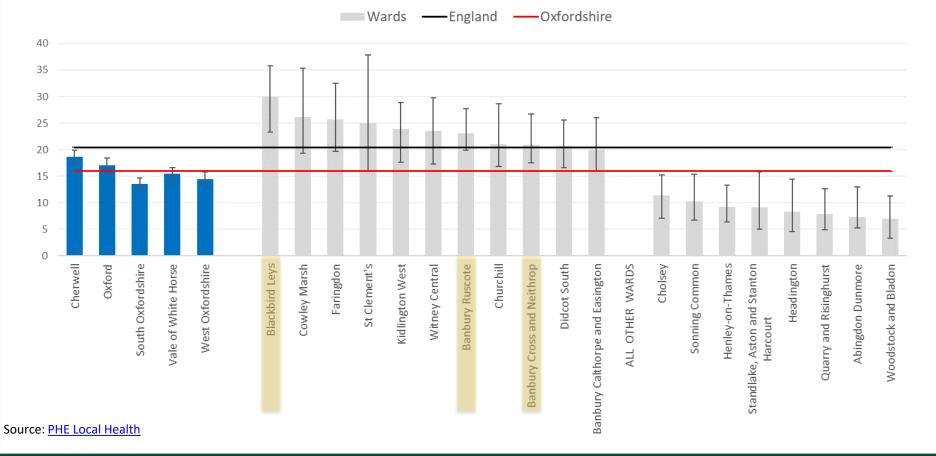

\* "Most deprived wards" include wards containing LSOAs in the 20% most deprived nationally, using 2019 English Indices of Multiple Deprivation (IMD)

Year 6 Prevalence of obesity (including severe obesity), wards significantly better and worse than Oxfordshire, 2017/18 - 19/20

Prevalence of healthy weight decreases as deprivation increases. National data also show that ethnicity has an effect on obesity prevalence, with children from Black, Pakistani, and Bangladeshi ethnic groups experiencing the highest prevalence.