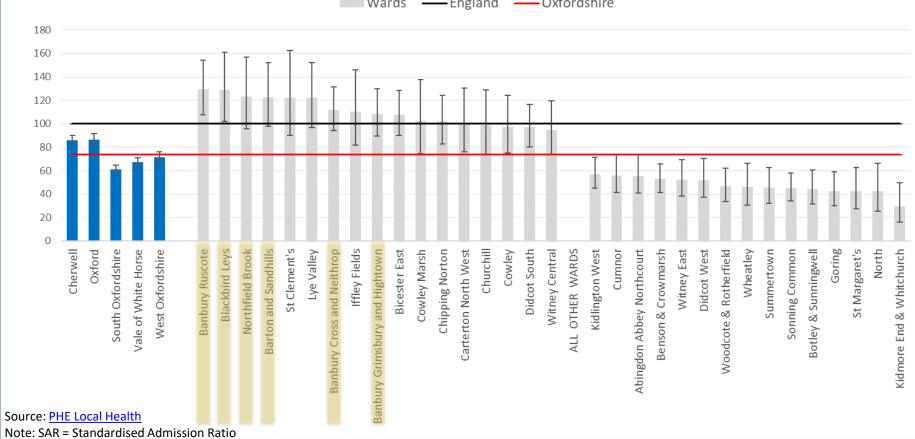

Emergency hospital admissions for coronary heart disease, SAR, wards significantly better and worse than Oxfordshire, 2015/16 - 19/20

Although the rate in Oxfordshire is better than the national average, two wards, Banbury Ruscote and Blackbird Leys, are significantly worse than England.